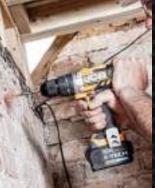

/ 07 JCB TOOLS & ACCESSORIES 2022



#### 18V COMBI DRILL BRUSHLESS

JCB-18BLCD-B-I

#### **FEATURES**

- Compatible with 2.0Ah, 3.0Ah, 4.0Ah, 5.0Ah, 6.0Ah and 8.0Ah battery packs
- 2-Speed variable gearbox
- Drilling, screw driving and hammer functions
- 20+3 position adjustable torque control
- Trigger switch with locking option for controlled application
- Includes 50mm double ended screwdriver bit and belt clip





















#### 18V COMBI DRILL

#### **FEATURES**

- Compatible with 2.0Ah, 3.0Ah, 4.0Ah, 5.0Ah, 6.0Ah and 8.0Ah battery packs
- 2-Speed variable gearbox
- Drilling, screwdriver and hammer functions
- 16+3 position adjustable torque control
- Trigger switch with locking option for controlled application
- Includes 50mm double ended screwdriver bit and belt clip











#### **SPECIFICATION**

| BATTERY TYPE          | LITHIUM-ION CONTRACTOR |
|-----------------------|----------------------------------------------------------------------------------------------------------------------------------------------------------------------------------------------------------------------------------------------------------------------------------------------------------------------------------------------------------------------------------------------------------------------------------------------------------------------------------------------------------------------------------------------------------------------------------------------------------------------------------------------------------------------------------------------------------------------