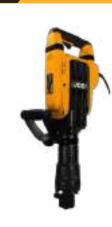

OOLS & ACCESSORIES 2022



#### 1500W 11KG DEMOLITION HAMMER

JCB-DH1500-EM

#### **FEATURES**

- Powerful demolition hammer delivering 16.8J of impact energy
- Variable speed control suitable for fast chiselling and high material removal rate
- Anti-vibration system and lock on switch for comfort and reduce fatigue
- Multi-positional auxiliary handle for operational convenience
- Includes 2 chisels and carry case















#### 1700W 16KG DEMOLITION HAMMER

JCB-DH1700-EM

#### **FEATURES**

- Powerful demolition hammer delivering 60J of impact energy
- Suitable for fast chiselling and high material removal rate
- Anti-vibration system and lock on switch for comfort and reduce fatigue
- Multi-positional auxiliary handle for operational convenience
- Includes 2 chisels and carry case













#### **SPECIFICATION**

| VOLTAGE       | 220-240V 50/60HZ |
|---------------|------------------|
| INPUT POWER   | I500W            |
| IMPACT RATE   | I,000 2,250BPM   |
| IMPACT ENERGY | l6.8J            |
| сниск         | SDS MAX®         |
| CABLE LENGTH  | 2M               |

#### **CONTENTS**

| 1300W DEMOLITION HAMMER | GREASE TUBE          |
|-------------------------|----------------------|
| AUXILIARY HANDLE        | WRENCH               |
| FLAT CHISEL             | SPARE CARBON BRUSHES |
| POINTED CHISEL          |                      |

#### **SPECIFICATION**

| VOLTAGE       | 220-240V 50/60HZ                         |
|---------------|------------------------------------------|
| INPUT POWER   | 1700W                                    |
| IMPACT RATE   | I,90