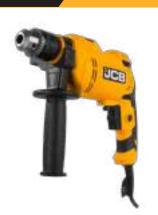

## **18V DRILL DRIVER**

JCB-18DD-B-I

#### **FEATURES**

- Compatible with 2.0Ah, 3.0Ah, 4.0Ah, 5.0Ah, 6.0Ah and 8.0Ah battery packs
- 2-Speed variable gearbox
- Drilling and screwdriving functions
- Delivers 45Nm of torque
- 19+1 position adjustable torque control
- Trigger switch with locking option for controlled application
- Includes 50mm double ended screwdriver bit and belt clip

#### **SPECIFICATION**

| BATTERY TYPE          | LITHIUM-ION                       |
|-----------------------|-----------------------------------|
| VOLTAGE               | ISV OOOOOOOO                      |
| MAX TORQUE (NM)       | 45NM                              |
| CLUTCH POSITIONS      | 19+ I MODES                       |
| NO. LOAD SPEED        | 0 – 450/MIN, 0 – 1600/MIN         |
| MAX DRILLING CAPACITY | 30MM (WOOD) I3MM (METAL)          |
| WEIGHT                | 1.3KG (BODY ONLY WITHOUT BATTERY) |
| LENGTH                | 22.5CM                            |
| HEIGHT                | 19.0CM                            |
| WIDTH                 | 7.0CM                             |