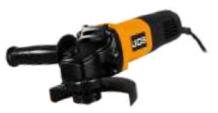

|
| IMPACT RATE   | I,900BPM                                 |
| IMPACT ENERGY | 60J                                      |
| сниск         | зомм нех                                 |
| CABLE LENGTH  | 2M 0 0 0 0 0 0 0 0 0 0 0 0 0 0 0 0 0 0 0 |

#### CONTENTS

| 1700W DEMOLITION HAMMER | GREASE TUBE |         |
|-------------------------|-------------|---------|
| AUXILIARY HANDLE        |             |         |
| FLAT CHISEL             |             |         |
| POINTED CHISEL          | 000000000   | 0000000 |













**(** 

#### 100MM (4") 900W ANGLE GRINDER

JCB-AG900-EM

#### **FEATURES**

- Powerful 900W motor for professional use
- Suitable for cutting and grinding
- Ergonomic slim body design
- 2 position side handle
- Side handle, pin wrench and guard included









OOMM/4" DISC

ADJUSTAB

SPINDL

#### **SPECIFICATION**

| VOLTAGE        | 220-240V 50/60HZ        |
|----------------|-------------------------|
| INPUT POWER    | 900W                    |
| NO. LOAD SPEED | II,000/MIN              |
| CAPACITY       | MIO                     |
| DISC           | IOOMM/4" (NOT INCLUDED) |
| CABLE LENGTH   | 2M                      |

#### **CONTENTS**

| 900W GRINDER | FLANGE SET           |
|--------------|----------------------|
| SIDE HANDLE  | SPARE CARBON BRUSHES |
| PIN WRENCH   |                      |
| GUARD        |                      |

#### 115MM (4.5") 1100W ANGLE GRINDER

JCB-AG1100EM

#### **FEATURES**

- Powerful I I00W motor for professional use
- Suitable for cutting and grinding
- Ergonomic slim body design
- 2 position side