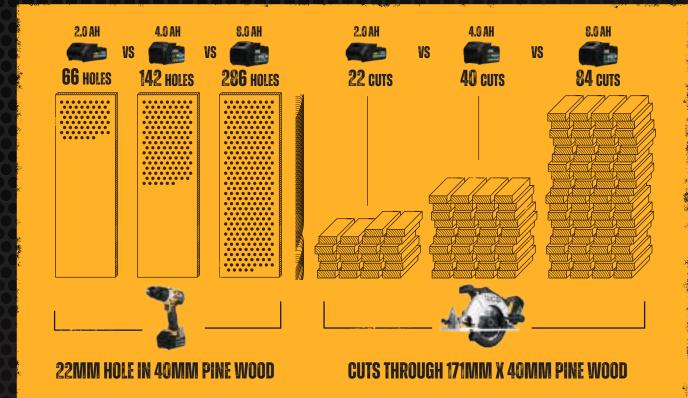

# E-TECH BATTERIES AND CHARGERS POWER AND FLEX BLITY

POWERED BY UCB TELH

\*Compared to JCB 4.0Ah Li-lon battery

- UP TO 50% LONGER RUNTIME\*
- COOLING TECHNOLOGY
- · INCREASED POWER
- **BUILT TO LAST**

\*Compared to JCB 4.0Ah Li-ion battery