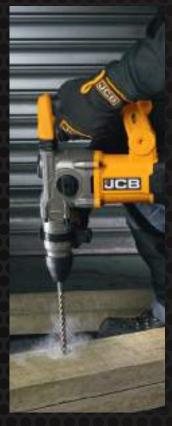

#### 18V COMBI DRILL BRUSHLESS

JCB-18BLCD-B-I

#### **FEATURES**

- Compatible with 2.0Ah, 3.0Ah, 4.0Ah, 5.0Ah, 6.0Ah and 8.0Ah battery packs
- 2-Speed variable gearbox
- Drilling, screw driving and hammer functions
- 20+3 position adjustable torque control
- Trigger switch with locking option for controlled application
- Includes 50mm double ended screwdriver bit and belt clip