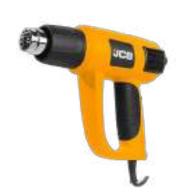

ng sheets and dust bag













#### **SPECIFICATION**

| INPUT VOLTAGE         | 230 – 240V, 50HZ  |
|-----------------------|-------------------|
| POWER                 | 320W              |
| NO LOAD SPEED         | 6000 – 14,800/MIN |
| ECCENTRICITY          | 2.5MM             |
| SANDING DISC DIAMETER | 125MM             |
| WEIGHT                | I.7KG             |
| LENGTH                | 22.0CM            |
| HEIGHT                | 15.5CM            |
| WIDTH                 | 13.5CM            |
|                       |                   |





#### 2000W HEAT GUN

JCB-HG2000-EM

#### **FEATURES**

- Powerful 2000W motor for professional use
- Lightweight for easy operation
- Variable temperature settings for a wide range of applications
- Adjustable air flow settings







#### **SPECIFICATION**

| 220-240V 50/60HZ          |
|---------------------------|
| 2000W                     |
| 2                         |
| l: 50 – 450°C 2: 60-600°C |
| l: 250L/MIN. 2: 500L/MIN  |
| 2M                        |
|                           |

#### **CONTENTS**

2000W HEAT GUN

#### JCB 50L COMPRESSOR

21-AC50-I

#### **FEATURES**

- Large 50L tank capacity
- Suitable for workshop and site use
- Thermal motor protection overload, on/off pressure switch, pressure regulator and pressure gauge
- Wheels and transport handle















#### **SPECIFICATION**

| INPUT VOLTAGE              | 230V / 50HZ / IPH |
|----------------------------|-------------------|
| POWER                      | I.8KW / 2.5HP     |
| MOTOR SPEED                | 2850/MIN (RPM)    |
| PR