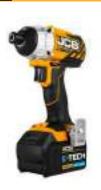

#### 18V IMPACT DRIVER BRUSHLESS

JCB-18BLID-B-I

#### **FEATURES**

- Compatible with 2.0Ah, 3.0Ah, 4.0Ah, 5.0Ah, 6.0Ah and 8.0Ah battery packs
- Powerful 180Nm Torque with variable speed up to 2,200 rpm
- I/4" Hex quick change chuck
- Built in LED for improved visibility
- Ergonomic design with rubber grip overmould
- $\bullet$  Impact rate of 0 3,300 bpm

#### **SPECIFICATION**

| BATTERY TYPE   | LITHIUM-ION                        |
|----------------|------------------------------------|
| VOLTAGE        | 18V                                |
| MAX TORQUE     | 180 NM                             |
| NO. LOAD SPEED | 0 – 2200/MIN                       |
| IMPACT RATE    | 0 – 3,300 BPM                      |
| DRIVE          | 1/4" HEX                           |
| WEIGHT         | I.I5KG (BODY ONLY WITHOUT BATTERY) |
| LENGTH         | 16.0CM                             |
| HEIGHT         | 19.5CM                             |
| WIDTH          | 7.ICM                              |