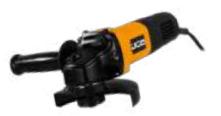

ICATION**

| VOLTAGE        | 220-240V 50/60HZ        |
|----------------|-------------------------|
| INPUT POWER    | 900W                    |
| NO. LOAD SPEED | II,000/MIN              |
| CAPACITY       | MIO                     |
| DISC           | IOOMM/4" (NOT INCLUDED) |
| CABLE LENGTH   | 2M                      |

#### **CONTENTS**

| 900W GRINDER | FLANGE SET           |
|--------------|----------------------|
| SIDE HANDLE  | SPARE CARBON BRUSHES |
| PIN WRENCH   |                      |
| GUARD        |                      |

#### 115MM (4.5") 1100W ANGLE GRINDER

JCB-AG1100EM

#### **FEATURES**

- Powerful I I00W motor for professional use
- Suitable for cutting and grinding
- Ergonomic slim body design
- 2 position side handle
- Side handle, pin wrench and guard included









ADJU

BLE :

#### **SPECIFICATION**

| VOLTAGE        | 220-240V 50/60HZ                         |
|----------------|------------------------------------------|
| INPUT POWER    | 1100W                                    |
| NO. LOAD SPEED | II,000/MIN                               |
| CAPACITY       | MI4                                      |
| DISC           | IISMM/4.5" (NOT INCLUDED)                |
| CABLE LENGTH   | 2M 0 0 0 0 0 0 0 0 0 0 0 0 0 0 0 0 0 0 0 |

#### **CONTENTS**

| IIOOW GRINDER    | FLANGE SET           |
|------------------|----------------------|
| AUXILIARY HANDLE | SPARE CARBON BRUSHES |
| 2 PIN SPANNER    |                      |
| ADJUSTABLE GUARD |                      |





## **(**

#### 1250W 100MM (4") MARBLE CUTTER

#### JCB-MC100-EM

#### **FEA