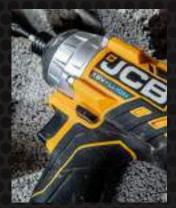

#### 18V IMPACT DRIVER BRUSHLESS

JCB-18BLID-B-I

#### **FEATURES**

- Compatible with 2.0Ah, 3.0Ah, 4.0Ah, 5.0Ah, 6.0Ah and 8.0Ah battery packs
- Powerful 180Nm Torque with variable speed up to 2,200 rpm
- I/4" Hex quick change chuck
- Built in LED for improved visibility
- Ergonomic design with rubber grip overmould
- $\bullet$  Impact rate of 0 3,300 bpm

#### **SPECIFICATION**

| BATTERY TYPE   | LITHIUM-ION                        |
|----------------|------------------------------------|
| VOLTAGE        | 18V                                |
| MAX TORQUE     | 180 NM                             |
| NO. LOAD SPEED | 0 – 2200/MIN                       |
| IMPACT RATE    | 0 – 3,300 BPM                      |
| DRIVE          | 1/4" HEX                           |
| WEIGHT         | I.I5KG (BODY ONLY WITHOUT BATTERY) |
| LENGTH         | 16.0CM                             |
| HEIGHT         | 19.5CM                             |
| WIDTH          | 7.ICM                              |