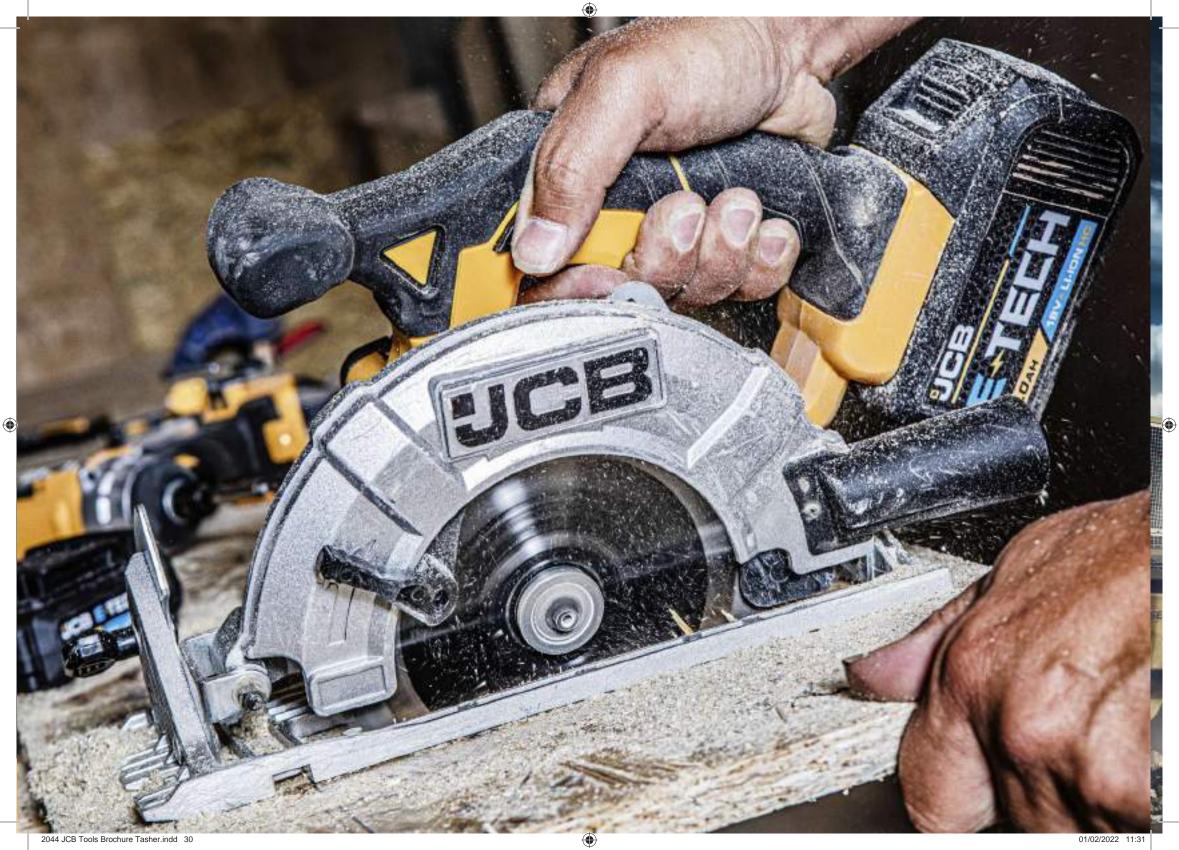

#### **18V CIRCULAR SAW**

JCB-18CS-B-I

#### **FEATURES**

- Compatible with 2.0Ah, 3.0Ah, 4.0Ah, 5.0Ah, 6.0Ah and 8.0Ah battery packs
- $\bullet$  Adjustable aluminium base plate for bevel cuts up to  $45^\circ$
- 3,650 rpm for fast and accurate cutting
- Supplied with a 165mm diameter, 24 tooth, carbide tipped blade