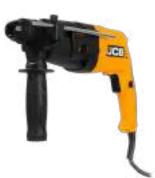

#### 18V DRILL DRIVER BRUSHLESS

JCB-18BLDD-B-I

#### **FEATURES**

- Compatible with 2.0Ah, 3.0Ah, 4.0Ah, 5.0Ah, 6.0Ah and 8.0Ah battery packs
- 2-Speed variable gearbox
- Drilling and screwdriving functions
- Delivers 65Nm of torque
- 19+1 position adjustable torque control
- Trigger switch with locking option for controlled application
- Includes 50mm double ended screwdriver bit and belt clip