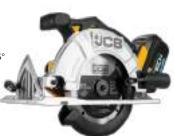

#### **18V CIRCULAR SAW**

JCB-18CS-B-I

#### **FEATURES**

- Compatible with 2.0Ah, 3.0Ah, 4.0Ah, 5.0Ah, 6.0Ah and 8.0Ah battery packs
- $\bullet$  Adjustable aluminium base plate for bevel cuts up to  $45^\circ$
- 3,650 rpm for fast and accurate cutting
- Supplied with a 165mm diameter, 24 tooth, carbide tipped blade