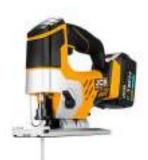

|

#### **18V JIGSAW**

JCB-18JS-B-I

#### **FEATURES**

- Compatible with 2.0Ah, 3.0Ah, 4.0Ah, 5.0Ah, 6.0Ah and 8.0Ah battery packs
- Tool free blade change for convenience
- 4-Stage pendulum for use on a variety of different materials
- Solid base plate incorporating a lever operated quick-change bevelling capability
- Dust extraction (with adaptor)
- Includes I x wood and I x metal blade

















OVERLOAD PROTECTION

#### **SPECIFICATION**

| BATTERY TYPE                   | LITHIUM-ION                              |
|--------------------------------|------------------------------------------|
| VOLTAGE                        | 18V 000000000000000000000000000000000000 |
| NO. LOAD SPEED                 | 0 – 2500/MIN                             |
| STROKE LENGTH                  | 25.4MM                                   |
| SAW PENDULUM SETTINGS          | 4) 000000000000000000000000000000000000  |
| SAW BEYEL ANGLES               | 0°/I5°/30°/45°                           |
| SAW BLADE FIXTURE              | T-SHANK                                  |
| CUTTING CAPACITY - WOOD, STEEL | WOOD: 80MM, STEEL: 6MM                   |
| WEIGHT                         | I.