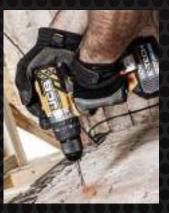

06 / 07 JCB TOOLS & ACCESSORIES 2022



#### 18V COMBI DRILL BRUSHLESS

JCB-18BLCD-B-I

#### **FEATURES**

- Compatible with 2.0Ah, 3.0Ah, 4.0Ah, 5.0Ah, 6.0Ah and 8.0Ah battery packs
- 2-Speed variable gearbox
- Drilling, screw driving and hammer functions
- 20+3 position adjustable torque control
- Trigger switch with locking option for controlled application
- Includes 50mm double ended screwdriver bit and belt clip





















#### 18V COMBI DRILL

#### **FEATURES**

- Compatible with 2.0Ah, 3.0Ah, 4.0Ah, 5.0Ah, 6.0Ah and 8.0Ah battery packs
- 2-Speed variable gearbox
- Drilling, screwdriver and hammer functions
- 16+3 position adjustable torque control
- Trigger switch with locking option for controlled application
- Includes 50mm double ended screwdriver bit and belt clip











#### **SPECIFICATION**

| BATTERY TYPE          | LITHIUM-ION CONTRACTOR |
|-----------------------|--------------------------------------------------------------------------------------------------------------------------------------------------------------------------------------------------------------------------------------------------------------------------------------------------------------------------------------------------------------------------------------------------------------------------------------------------------------------------------------------------------------------------------------------------------------------------------------------------------------------------------------------------------------------------------------------------------------------