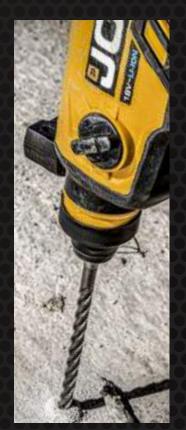

#### 18V ROTARY HAMMER DRILL BRUSHLESS

JCB-18BLRH-B-I

#### **FEATURES**

- Compatible with 2.0Ah, 3.0Ah, 4.0Ah, 5.0Ah, 6.0Ah and 8.0Ah battery packs
- Powerful 4-mode Brushless SDS Rotary Hammer Drill
- Ideal for drilling into concrete, brick and masonry
- Incorporates a rotary stop mode for light chiselling in tiles, render and plaster
- $\bullet$  Includes 4 x SDS drill bits (6,8,10,12mm) and SDS Plus® chuck
- Multi-positional side handle for operational convenience

| BATTERY TYPE          | LITHIUM-ION                                                                                                                                                                                                                                                                                                                                                                                                                                                                                                                                                                                                                                                                                                                                                                                                                                                                                                                                                                                                                                                                                                                                                                                                                                                                                                                                                                                                                                                                                                                                                                                                                                                                                                                                                                                                                                                                                                                                                                                                                                                                                                                    |
|-----------------------|--------------------------------------------------------------------------------------------------------------------------------------------------------------------------------------------------------------------------------------------------------------------------------------------------------------------------------------------------------------------------------------------------------------------------------------------------------------------------------------------------------------------------------------------------------------------------------------------------------------------------------------------------------------------------------------------------------------------------------------------------------------------------------------------------------------------------------------------------------------------------------------------------------------------------------------------------------------------------------------------------------------------------------------------------------------------------------------------------------------------------------------------------------------------------------------------------------------------------------------------------------------------------------------------------------------------------------------------------------------------------------------------------------------------------------------------------------------------------------------------------------------------------------------------------------------------------------------------------------------------------------------------------------------------------------------------------------------------------------------------------------------------------------------------------------------------------------------------------------------------------------------------------------------------------------------------------------------------------------------------------------------------------------------------------------------------------------------------------------------------------------|
| VOLTAGE               | ISY COORDINATION OF THE PROPERTY OF THE PROPER |
| CLUTCH POSITIONS      | 4 MODES                                                                                                                                                                                                                                                                                                                                                                                                                                                                                                                                                                                                                                                                                                                                                                                                                                                                                                                                                                                                                                                                                                                                                                                                                                                                                                                                                                                                                                                                                                                                                                                                                                                                                                                                                                                                                                                                                                                                                                                                                                                                                                                        |
| NO. LOAD SPEED        | 0 – I400/MIN                                                                                                                                                                                                                                                                                                                                                                                                                                                                                                                                                                                                                                                                                                                                                                                                                                                                                                                                                                                                                                                                                                                                                                                                                                                                                                                                                                                                                                                                                                                                                                                                                                                                                                                                                                                                                                                                                                                                                                                                                                                                                                                   |
| HAMMER IMPACT RATE    | 0 – 4,500 BPM                                                                                                                                                                                                                                                                                                                                                                                                                                                                                                                                                                                                                                                                                                                                                                                                                                                                                                                                                                                                                                                                                                                                                                                                                                                                                                                                                                                                                                                                                                                                                                                                                                                                                                                                                                                                                                                                                                                                                                                                                                                                                                                  |
| IMPACT FORCE          | 1.7.1                                                                                                                                                                                                                                                                                                                                                                                                                                                                                                                                                                                                                                                                                                                                                                                                                                                                                                                                                                                                                                                                                                                                                                                                                                                                                                                                                                                                                                                                                                                                                                                                                                                                                                                                                                                                                                                                                                                                                                                                                                                                                                                          |
| CHUCK CAPACITY        | SDS PLUS®                                                                                                                                                                                                                                                                                                                                                                                                                                                                                                                                                                                                                                                                                                                                                                                                                                                                                                                                                                                                                                                                                                                                                                                                                                                                                                                                                                                                                                                                                                                                                                                                                                                                                                                                                                                                                                                                                                                                                                                                                                                                                                                      |
| MAX DRILLING CAPACITY | 40MM (WOOD) I3MM (METAL) 26MM (MASONRY)                                                                                                                                                                                                                                                                                                                                                                                                                                                                                                                                                                                                                                                                                                                                                                                                                                                                                                                                                                                                                                                                                                                                                                                                                                                                                                                                                                                                                                                                                                                                                                                                                                                                                                                                                                                                                                                                                                                                                                                                                                                                                        |
| WEIGHT                | 2KG (BODY ONLY WITHOUT BATTERY)                                                                                                                                                                                                                                                                                                                                                                                                                                                                                                                                                                                                                                                                                                                                                                                                                                                                                                                                                                                                                                                                                                                                                                                                                                                                                                                                                                                                                                                                                                                                                                                                                                                                                                                                                                                                                                                                                                                                                                                                                                                                                                |
| LENGTH                | 29.5CM                                                                                                                                                                                                                                                                                                                                                                                                                                                                                                                                                                                                                                                                                                                                                                                                                                                                                                                                                                                                                                                                                                                                                                                                                                                                                                                                                                                                                                                                                                                                                                                                                                                                                                                                                                                                                                                                                                                                                                                                                                                                                                                         |
| HEIGHT                | 19.0CM                                                                                                                                                                                                                                                                                                                                                                                                                                                                                                                                                                                                                                                                                                                                                                                                                                                                                                                                                                                                                                                                                                                                                                                                                                                                                                                                                                                                                                                                                                                                                                                                                                                                                                                                                                                                                                                                                                                                                                                                                                                                                                                         |
| WIDTH                 | 7.7CM                                                                                                                                                                                                                                                                                                                                                                                                                                                                                                                                                                                                                                                                                                                                                                                                                                                                                                                                                                                                                                                                                                                                                                                                                                                                                                                                                                                                                                                                                                                                                                                                                                                                                                                                                                                                                                                                                                                                                                                                                                                                                                                          |
|                       | 000000000000000000000000000000000000000                                                                                                                                                                                                                                                                                                                                                                                                                                                                                                                                                                                                                                                                                                                                                                                                                                                                                                                                                                                                                                                                                                                                                                                                                                                                                                                                                                                                                                                                                                                                                                                                                                                                                                                                                                                                                                                                                                                                                                                                                                                                                        |