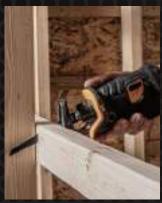

|















**(** 

#### **18V ANGLE GRINDER**

JCB-18AG-B-I

## **18V INSPECTION LAMP**

#### JCB-18IL-B-I

#### **FEATURES**

- Compatible with 2.0Ah, 3.0Ah, 4.0Ah, 5.0Ah, 6.0Ah and 8.0Ah battery packs
- Ideal tool for cutting and grinding metal, stone and paving
- 3 position anti-vibration side handle
- Aluminium casing for enhanced heat distribution resulting in greater durability
- Tool free guard adjustment and spindle lock button
- Includes 1 x 115mm grinding disc























## **SPECIFICATION**

| BATTERY TYPE           | LITHIUM-ION COCOCOCOCOCOCOCOCOCOCOCOCOCOCOCOCOCOC |
|------------------------|---------------------------------------------------|
| VOLTAGE                | 189                                               |
| NO. LOAD SPEED         | 8000/MIN