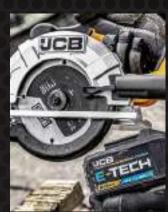

#### **18V CIRCULAR SAW**

JCB-18CS-B-I

#### **FEATURES**

- Compatible with 2.0Ah, 3.0Ah, 4.0Ah, 5.0Ah, 6.0Ah and 8.0Ah battery packs
- $\bullet$  Adjustable aluminium base plate for bevel cuts up to  $45^\circ$
- 3,650 rpm for fast and accurate cutting
- Supplied with a 165mm diameter, 24 tooth, carbide tipped blade