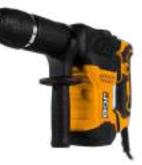

#### 18V ROTARY HAMMER DRILL BRUSHLESS

JCB-18BLRH-B-I

#### **FEATURES**

- Compatible with 2.0Ah, 3.0Ah, 4.0Ah, 5.0Ah, 6.0Ah and 8.0Ah battery packs
- Powerful 4-mode Brushless SDS Rotary Hammer Drill
- Ideal for drilling into concrete, brick and masonry
- Incorporates a rotary stop mode for light chiselling in tiles, render and plaster
- $\bullet$  Includes 4 x SDS drill bits (6,8,10,12mm) and SDS Plus® chuck
- Multi-positional side handle for operational convenience