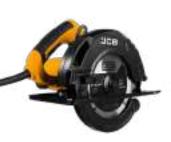

#### **18V CIRCULAR SAW**

JCB-18CS-B-I

#### **FEATURES**

- Compatible with 2.0Ah, 3.0Ah, 4.0Ah, 5.0Ah, 6.0Ah and 8.0Ah battery packs
- $\bullet$  Adjustable aluminium base plate for bevel cuts up to  $45^\circ$
- 3,650 rpm for fast and accurate cutting
- Supplied with a 165mm diameter, 24 tooth, carbide tipped blade