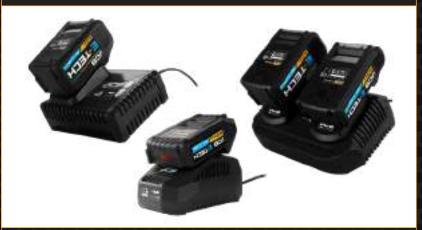

# E-TECH BATTERIES AND CHARGERS POWER AND FLEX BLITY

POWERED BY UCB TELH

\*Compared to JCB 4.0Ah Li-lon battery

- UP TO 50% LONGER RUNTIME\*
- COOLING TECHNOLOGY
- · INCREASED POWER
- **BUILT TO LAST**

\*Compared to JCB 4.0Ah Li-ion battery