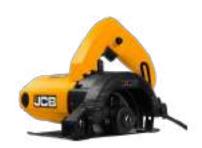

#### **18V CIRCULAR SAW**

JCB-18CS-B-I

#### **FEATURES**

- Compatible with 2.0Ah, 3.0Ah, 4.0Ah, 5.0Ah, 6.0Ah and 8.0Ah battery packs
- $\bullet$  Adjustable aluminium base plate for bevel cuts up to  $45^\circ$
- 3,650 rpm for fast and accurate cutting
- Supplied with a 165mm diameter, 24 tooth, carbide tipped blade