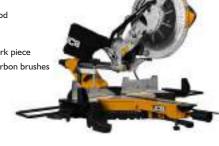

2044 JCB Tools Brochure Tasher.indd 1 01/02/2022 11

The range includes advanced brushless motor technology providing an extra 25% more power, 50% longer run time and extended motor life. By eliminating the need for carbon brushes ,the energy normally lost to friction and resulting heat build-up goes into delivering higher performance and greater long term efficiency.

#### **5X LONGER MOTOR LIFE**

Brushless motors have fewer wearable parts resulting in increased motor life.

#### 25% MORE POWER

**(** 

Fewer moving parts result in a quiet motor that never needs maintenance. The reduced friction enables a better use of available energy from the battery pack as there is no resistance from brushes.

#### **50% MORE RUN TIME**

Carbon brush resistance is eliminated, so less battery energy is wasted. The efficiency of a brushless motor results in a greater run time from each charge.