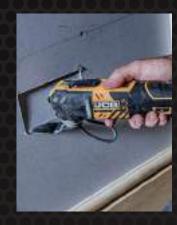

2044 JCB Tools Brochure Tasher.indd 1 01/02/2022 11

The range includes advanced brushless motor technology providing an extra 25% more power, 50% longer run time and extended motor life. By eliminating the need for carbon brushes ,the energy normally lost to friction and resulting heat build-up goes into delivering higher performance and greater long term efficiency.

#### **5X LONGER MOTOR LIFE**

Brushless motors have fewer wearable parts resulting in increased motor life.

#### 25% MORE POWER

**(** 

Fewer moving parts result in a quiet motor that never needs maintenance. The reduced friction enables a better use of available energy from the battery pack as there is no resistance from brushes.

#### **50% MORE RUN TIME**

Carbon brush resistance is eliminated, so less battery energy is wasted. The efficiency of a brushless motor results in a greater run time from each charge.