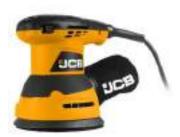

-------------------|
| NO LOAD SPEED    | 6000-14,800/MIN                          |
| SANDING PAD SIZE | 108 X 112MM                              |
| PAD FIXING       | HOOK AND LOOP FASTENING                  |
| EXTRACTION       | DUST BAG                                 |
| WEIGHT           | I.3KG                                    |
| LENGTH           | 23.5CM                                   |
| HEIGHT           | I5CM                                     |
| WIDTH            | псм                                      |

#### 320W 125MM ORBITAL SANDER

JCB-R0125-I

#### **FEATURES**

- Powerful motor suitable for professional tasks
- Hook and loop sanding base makes disc change quick and easy
- Dust bag collection
- Variable speed control
- Includes 3 x sanding sheets and dust bag













#### **SPECIFICATION**

| INPUT VOLTAGE         | 230 – 240V, 50HZ  |
|-----------------------|-------------------|
| POWER                 | 320W              |
| NO LOAD SPEED         | 6000 – 14,800/MIN |
| ECCENTRICITY          | 2.5MM             |
| SANDING DISC DIAMETER | 125MM             |
| WEIGHT                | I.7KG             |
| LENGTH                | 22.0CM            |
| HEIGHT                | 15.5CM            |
| WIDTH                 | 13.5CM            |
|                       |                   |





#### 2000W HEAT GUN

JCB-HG2000-EM

#### **FEATURES**

- Powerful 2000W motor for professional use
- Lightweight for easy operation
- Variable temperature settings for a wide range of applications
- Adjustable air flow settings







#### **SPECIFICATI