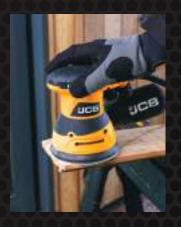

k guard for improved safety
- Adjustable work piece clamp to secure material for cutting transportation











## **SPECIFICATION**

| VOLTAGE        | 220-240V 50/60HZ |
|----------------|------------------|
| INPUT POWER    | 2200W            |
| NO. LOAD SPEED | 3,900/MIN        |
| BLADE SIZE     | 355MM            |
| CABLE LENGTH   | 2M               |
|                |                  |

| Shape      | <b>U</b>        | 45             |
|------------|-----------------|----------------|
| OA.        | I00mm           | 90mm           |
| <u>↓</u>   | 95mm<br>x 95mm  | 90mm<br>x 90mm |
|            | 180mm<br>x 70mm | 95mm<br>x 65mm |
| ^> <br> ^> | 95mm<br>x 95mm  | 90mm<br>x 90mm |

#### **CONTENTS**

2200W CUT OFF SAW

355MM CUTTING WHEEL

WRENCH

SPARE CARBON BRUSHES









**(** 

#### 250W 1/4 SHEET PALM SANDER

JCB-PS250-I

#### **FEATURES**

- Powerful motor suitable for professional tasks
- Hook and loop sanding base makes sheet change quick and easy
- Dust bag collection
- Includes 3 x sanding sheets and dust bag











## **SPECIFICATION**

| WATTAGE          | 250W 0 0 0 0 0 0 0 0 0 0 0 0 0 0 0 0 0 0 |
|------------------|------------------------------------------|
| NO LOAD SPEED    | 6000-14,800/MIN                          |
| SANDING PAD SIZE | 108 X 112MM                              |
| PAD FIXING       | HOOK AND LOOP FASTENING                  |
| EXTRACTION       | DUST BAG                                 |
| WEIGHT           | I.3KG                                    |
| LENGTH           | 23.5CM                                   |
| H