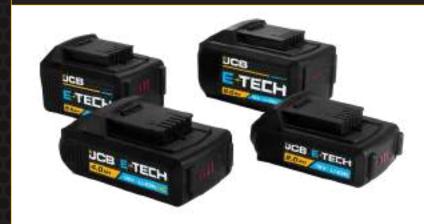

# E-TECH BATTERIES AND CHARGERS POWER AND FLEX BLITY

POWERED BY UCB TELH

\*Compared to JCB 4.0Ah Li-lon battery

- UP TO 50% LONGER RUNTIME\*
- COOLING TECHNOLOGY
- · INCREASED POWER
- **BUILT TO LAST**

\*Compared to JCB 4.0Ah Li-ion battery