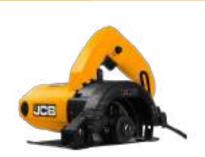

#### **18V CIRCULAR SAW**

JCB-18CS-B-I

#### **FEATURES**

- Compatible with 2.0Ah, 3.0Ah, 4.0Ah, 5.0Ah, 6.0Ah and 8.0Ah battery packs
- $\bullet$  Adjustable aluminium base plate for bevel cuts up to  $45^\circ$
- 3,650 rpm for fast and accurate cutting
- Supplied with a 165mm diameter, 24 tooth, carbide tipped blade